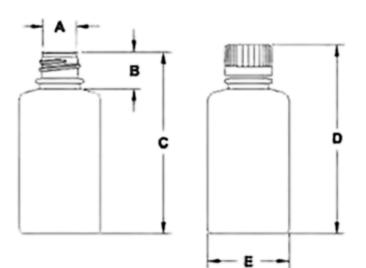

## **Dimensional Data for Bottles**

- A = Screw Closure Size, mm
- **B** = Bottle Neck Height, mm / in
  - = Bottle Height without Closure, mm / in
- **D** = Bottle Height with Closure, mm / in
  - = Bottle Outside Dimensions (O.D.), mm / in

All Bottles: Modified 410 Thread (extra height between top thread and top edge of bottle)

## UltraLab Narrow Mouth

| Nominal<br>Capacity |    | А             | В                     |      | С                              |      | D                           |      | Ε           |      |
|---------------------|----|---------------|-----------------------|------|--------------------------------|------|-----------------------------|------|-------------|------|
|                     |    | Screw Closure | Bottle Neck<br>Height |      | Bottle Height<br>w/out Closure |      | Bottle Height<br>w/ Closure |      | Bottle O.D. |      |
| mL                  | oz | mm            | mm                    | in   | mm                             | in   | mm                          | in   | mm          | in   |
| 125                 | 4  | 24            | 22                    | 0.87 | 108                            | 4.24 | 111                         | 4.37 | 48          | 1.90 |
| 250                 | 8  | 28            | 22                    | 0.87 | 137                            | 5.40 | 140                         | 5.53 | 58          | 2.30 |
| 500                 | 16 | 28            | 22                    | 0.87 | 169                            | 6.67 | 173                         | 6.83 | 72          | 2.84 |
| 1000                | 32 | 38            | 24                    | 0.95 | 206                            | 8.10 | 209                         | 8.23 | 90          | 3.56 |

## UltraLab Wide Mouth

| Nominal<br>Capacity |    | А             | В                     |      | С                              |      | D                           |      | E           |      |
|---------------------|----|---------------|-----------------------|------|--------------------------------|------|-----------------------------|------|-------------|------|
|                     |    | Screw Closure | Bottle Neck<br>Height |      | Bottle Height<br>w/out Closure |      | Bottle Height<br>w/ Closure |      | Bottle O.D. |      |
| mL                  | oz | mm            | mm                    | in   | mm                             | in   | mm                          | in   | mm          | in   |
| 125                 | 4  | 38            | 24                    | 0.95 | 108                            | 4.24 | 111                         | 4.37 | 48          | 1.90 |
| 250                 | 8  | 45            | 24                    | 0.95 | 138                            | 5.43 | 141                         | 5.53 | 58          | 2.30 |
| 500                 | 16 | 53            | 24                    | 0.95 | 170                            | 6.70 | 173                         | 6.83 | 72          | 2.84 |
| 1000                | 32 | 53            | 24                    | 0.95 | 206                            | 8.10 | 209                         | 8.23 | 90          | 3.56 |