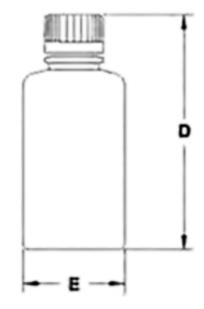

## **Ultra**Lob\*HDPE

Screw Closure Size, mm

Bottle Neck Height, mm / in

= Bottle Height without Closure, mm / in

= Bottle Height with Closure, mm / in

= Bottle Outside Dimensions (O.D.), mm / in

All Bottles: Modified 410 Thread (extra height between top thread and top edge of bottle)

## **UltraLab Narrow Mouth**

| Nominal Ca-<br>pacity |    | Α             | В                     |      | С                           |      | D                        |      | Е           |      |
|-----------------------|----|---------------|-----------------------|------|-----------------------------|------|--------------------------|------|-------------|------|
|                       |    | Screw Closure | Bottle Neck<br>Height |      | Bottle Height w/out Closure |      | Bottle Height w/ Closure |      | Bottle O.D. |      |
| mL                    | oz | mm            | mm                    | in   | mm                          | in   | mm                       | in   | mm          | in   |
| 125                   | 4  | 24            | 22                    | 0.87 | 108                         | 4.24 | 111                      | 4.37 | 48          | 1.90 |
| 250                   | 8  | 28            | 22                    | 0.87 | 137                         | 5.40 | 140                      | 5.53 | 58          | 2.30 |
| 500                   | 16 | 28            | 22                    | 0.87 | 169                         | 6.67 | 173                      | 6.83 | 72          | 2.84 |
| 1000                  | 32 | 38            | 24                    | 0.95 | 206                         | 8.10 | 209                      | 8.23 | 90          | 3.56 |

## UltraLab Wide Mouth

| Nominal Ca-<br>pacity |    | Α             | В                     |      | С                           |      | D                        |      | Е           |      |
|-----------------------|----|---------------|-----------------------|------|-----------------------------|------|--------------------------|------|-------------|------|
|                       |    | Screw Closure | Bottle Neck<br>Height |      | Bottle Height w/out Closure |      | Bottle Height w/ Closure |      | Bottle O.D. |      |
| mL                    | oz | mm            | mm                    | in   | mm                          | in   | mm                       | in   | mm          | in   |
| 125                   | 4  | 38            | 24                    | 0.95 | 108                         | 4.24 | 111                      | 4.37 | 48          | 1.90 |
| 250                   | 8  | 45            | 24                    | 0.95 | 138                         | 5.43 | 141                      | 5.53 | 58          | 2.30 |
| 500                   | 16 | 53            | 24                    | 0.95 | 170                         | 6.70 | 173                      | 6.83 | 72          | 2.84 |
| 1000                  | 32 | 53            | 24                    | 0.95 | 206                         | 8.10 | 209                      | 8.23 | 90          | 3.56 |