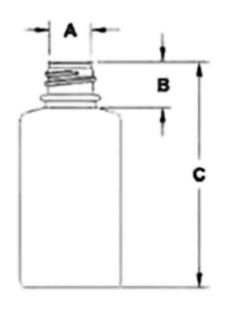

## **Ultra**Lob\*HDPE

Screw Closure Size, mm

Bottle Neck Height, mm / in

= Bottle Height without Closure, mm / in

= Bottle Height with Closure, mm / in

= Bottle Outside Dimensions (O.D.), mm / in

All Bottles: Modified 410 Thread (extra height between top thread and top edge of bottle)

## **UltraLab Narrow Mouth**

| Nominal Ca-<br>pacity |    | Α             | В                     |      | С                           |      | D                        |      | Е           |      |
|-----------------------|----|---------------|-----------------------|------|-----------------------------|------|--------------------------|------|-------------|------|
|                       |    | Screw Closure | Bottle Neck<br>Height |      | Bottle Height w/out Closure |      | Bottle Height w/ Closure |      | Bottle O.D. |      |
| mL                    | oz | mm            | mm                    | in   | mm                          | in   | mm                       | in   | mm          | in   |
| 125                   | 4  | 24            | 22                    | 0.87 | 108                         | 4.24 | 111                      | 4.37 | 48          | 1.90 |
| 250                   | 8  | 28            | 22                    | 0.87 | 137                         | 5.40 | 140                      | 5.53 | 58          | 2.30 |
| 500                   | 16 | 28            | 22                    | 0.87 | 169                         | 6.67 | 173                      | 6.83 | 72          | 2.84 |
| 1000                  | 32 | 38            | 24                    | 0.95 | 206                         | 8.10 | 209                      | 8.23 | 90          | 3.56 |

## UltraLab Wide Mouth

| Nominal Ca-<br>pacity |    | Α             | В                     |      | С                           |      | D                        |      | Е           |      |
|-----------------------|----|---------------|-----------------------|------|-----------------------------|------|--------------------------|------|-------------|------|
|                       |    | Screw Closure | Bottle Neck<br>Height |      | Bottle Height w/out Closure |      | Bottle Height w/ Closure |      | Bottle O.D. |      |
| mL                    | oz | mm            | mm                    | in   | mm                          | in   | mm                       | in   | mm          | in   |
| 125                   | 4  | 38            | 24                    | 0.95 | 108                         | 4.24 | 111                      | 4.37 | 48          | 1.90 |
| 250                   | 8  | 45            | 24                    | 0.95 | 138                         | 5.43 | 141                      | 5.53 | 58          | 2.30 |
| 500                   | 16 | 53            | 24                    | 0.95 | 170                         | 6.70 | 173                      | 6.83 | 72          | 2.84 |
| 1000                  | 32 | 53            | 24                    | 0.95 | 206                         | 8.10 | 209                      | 8.23 | 90          | 3.56 |