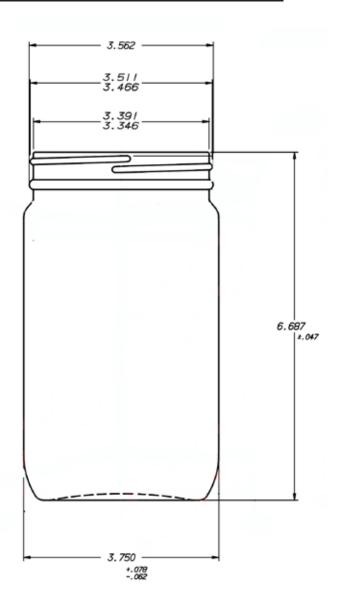

## QEC Part No. 0124-0032 32 oz. Amber Straight-Side Jar

QUALITY ENVIRONMENTAL CONTAINERS
800.255.3950 • www.qecusa.com

32OZ / 1000ML AMBER STRAIGHT-SIDE JAR FINISH: 89-400

REVISION F - 12.19.2014